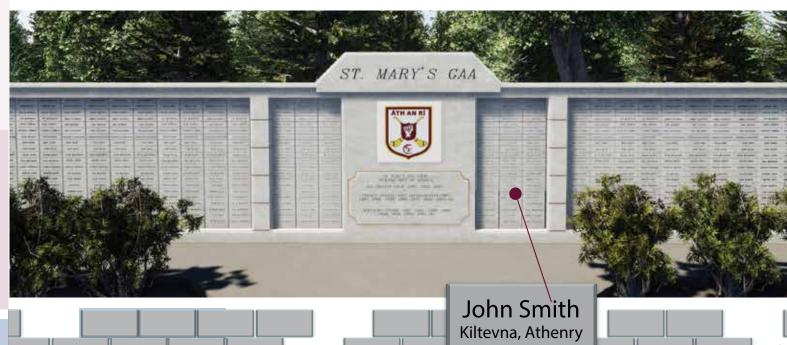

#### **Supporting Our Clubs Development Plans – Our Initial Fundraiser**

Our initial fundraising plan involves the construction of a supporter's wall of limestone plaques. Our wall will be a key landmark feature in the heart of our clubs grounds in Carnaun. An artist's sketch of the wall is shown below. We aim to construct a wall to hold a minimum of 500 plaques.

This is a unique opportunity for everyone within our parish and beyond to play their part, to ensure the success of this project as we strive to create the best possible modern playing facilities which will benefit both current and future players. We are seeking that you support the development with the purchase of a supporter's plague. The cost of each plague is €250.00. Your name(s) and your townland address will be engraved onto your limestone plaque, which will then form part of this unique structure. The wall will be a significant bespoke monument featuring your family name which will be on public display in our clubs grounds.